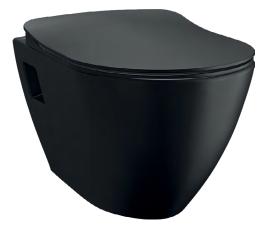

## **TERRA PAN**

| TP325-00SM00E-0000 |
|--------------------|
|--------------------|

| TP325-00SM00E-0000 | Black                                                                         |
|--------------------|-------------------------------------------------------------------------------|
| TP325-50SM00E-0000 | <ul> <li>Terra Wall Hung Pan - Matt<br/>Black</li> </ul>                      |
| KC0903.01.1400E    | Duck Duroplast Soft Closing<br>Seat&Cover - Matt Black                        |
|                    |                                                                               |
| Qty of Pallet:     | Pan 24                                                                        |
| Qty of Box:        | Seat&Cover 10                                                                 |
| Weight:            | 1st VersionPan 22,56 kg •<br>2nd Version Pan 24,30 kg •<br>Seat&Cover 2,35 kg |